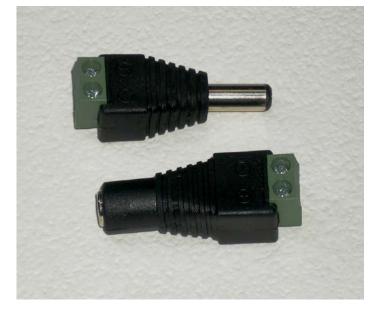

## Characteristics

- 1) DC Barrel Adapter Male / Female Pair to terminal block
- 2) LED Lighting low voltage applications rating: 3.0 amps at 12.0 volts (36 watts) continuous Max.
- 3) Operation usage temperature range: -20C to +60C (-4F to +140F)
- 4) Insulation: PVC
- 5) Recommended wire size for terminal block: 18 AWG stranded
- 6) Male adapter accepts 2.1mm X 5.5mm Jack DC barrel connectors.
- 7) Female adapter accepts 2.1mm X 5.5mm Plug DC barrel connectors.

Plug 2.1mm X 5.5mm Jack 2.1mm X 5.5mm

J2 P/N: ATB-MF2.1X5.5 (Adapter Terminal Block Male / Female pair 2.1X5.5) Rev-A