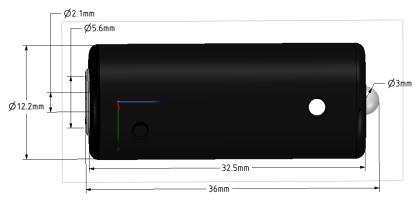

## **Characteristics**

- 1) DC Barrel Connector female Jack accepts 2.1mm x 5.5mm plug with center positive.
- 2) Body shell: ABS (black).
- 3) Volts DC (VDC): 9-12 nominal (continuous), Max 12.5
- 4) Current (ref.): 20ma @ 9 VDC, 28ma @ 12 VDC, 35ma Max.
- 5) Power (nominal): 0.18 watts at 9 VDC, 0.34 watts at 12 VDC, 0.44 watts Max.
- 6) Output: Pure Blue (high intensity, 30 degree lens, clear)
- 7) Color Coordinates CIE1931: x=0.140 / y=0.040 (467nm Typ. 5,000 mcd Typ.)