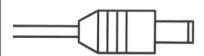

Plug 2.1mm X 5.5mm

Mating plug example (Not included, sold separately)

J2 LED Lighting, LLC P/N: MEL-PB1 (Pure Blue) Micro Effects Light, LED DC Barrel Connector Rev-A (08/27/14)