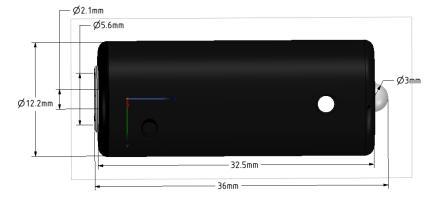

## Characteristics

- 1) DC Barrel Connector female Jack accepts 2.1mm x 5.5mm plug with center positive.
- 2) Body shell: ABS (black).
- 3) Volts DC (VDC): 9-12 nominal (continuous), Max 12.5
- 4) Current (ref.): 20ma @ 9 VDC, 28ma @ 12 VDC, 35ma Max.
- 5) Power (nominal): 0.18 watts at 9 VDC, 0.34 watts at 12 VDC, 0.44 watts Max.
- 6) Output: Pure Green (high intensity, 30 degree lens, clear)
- 7) Color Coordinates CIE1931: x=0.280 / y=0.637 (520nm Typ. 5,000 mcd Typ.)