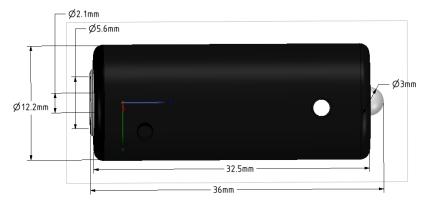

## **Characteristics**

- 1) DC Barrel Connector female Jack accepts 2.1mm x 5.5mm plug with center positive.
- 2) Body shell: ABS (black).
- 3) Volts DC (VDC): 9-12 nominal (continuous), Max 12.5
- 4) Current (ref.): 20ma @ 9 VDC, 28ma @ 12 VDC, 35ma Max.
- 5) Power (nominal): 0.18 watts at 9 VDC, 0.34 watts at 12 VDC, 0.44 watts Max.
- 6) Output: Pure Orange (high intensity, 30 degree lens, clear)
- 7) Color Coordinates CIE1931: x=0.64 / y=0.36 (605nm Typ. 2,500 mcd Min.)

Plug 2.1mm X 5.5mm

Mating plug example (Not included, sold separately)

J2 LED Lighting, LLC P/N: MEL-PO1 (Pure Orange)
Micro Effects Light, LED DC Barrel Connector
Rev-A (09/14/14)