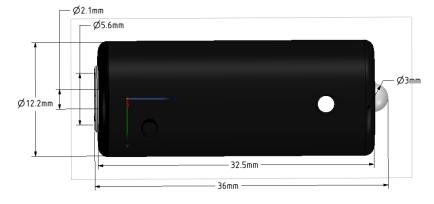

## Characteristics

- 1) DC Barrel Connector female Jack accepts 2.1mm x 5.5mm plug with center positive.
- 2) Body shell: ABS (black).
- 3) Volts DC (VDC): 9-12 nominal (continuous), Max 12.5
- 4) Current (ref.): 20ma @ 9 VDC, 28ma @ 12 VDC, 35ma Max.
- 5) Power (nominal): 0.18 watts at 9 VDC, 0.34 watts at 12 VDC, 0.44 watts Max.
- 6) Output: Pure Red (high intensity, 30 degree lens, clear)
- 7) Color Coordinates CIE1931: x=0.65 / y=0.31