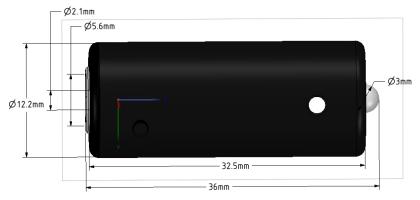

## **Characteristics**

- 1) DC Barrel Connector female Jack accepts 2.1mm x 5.5mm plug with center positive.
- 2) Body shell: ABS (black).
- 3) Volts DC (VDC): 9-12 nominal (continuous), Max 12.5
- 4) Current (ref.): 20ma @ 9 VDC, 28ma @ 12 VDC, 35ma Max.
- 5) Power (nominal): 0.18 watts at 9 VDC, 0.34 watts at 12 VDC, 0.44 watts Max.
- 6) Output: Sunset Amber (high intensity, 30 degree lens, clear)
- 7) Color Coordinates CIE1931: x=0.602/ y=0.371 (597nm Typ.)

Plug 2.1mm X 5.5mm

Mating plug example (Not included, sold separately)

J2 LED Lighting, LLC P/N: MEL-SA1 (Sunset Amber)
Micro Effects Light, LED DC Barrel Connector
Rev-A (08/03/14)