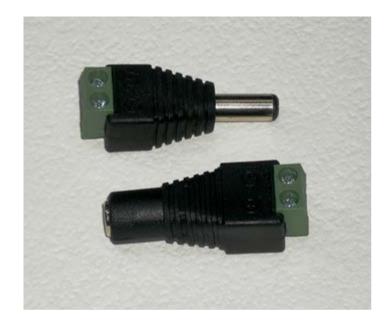

## Prop and Scenery Lights, LLC www.propscenerylights.com

**Specification Sheet** 

Adapter Terminal Block, Low Voltage LED lighting

P/N: ATB-MF2.1x5.5 (Male and Female Set)
P/N: ADP-MF-2.1-MALE (male part only)
P/N: ADP-MF-2.2-FEMALE (female part only)

## Characteristics

- 1) DC Barrel Adapter Male / Female Pair to terminal block
- 2) LED Lighting low voltage applications rating: 3.0 amps at 12.0 volts (36 watts) continuous Max.
- 3) Operation usage temperature range: -20C to +60C (-4F to +140F)
- 4) Insulation: PVC
- 5) Recommended wire size for terminal block: 18 AWG stranded
- 6) Male adapter accepts 2.1mm X 5.5mm Jack DC barrel connectors.
- 7) Female adapter accepts 2.1mm X 5.5mm Plug DC barrel connectors.