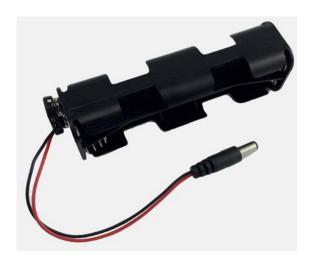

## J2 LED Lighting, LLC

www.j2ledlighting.com

**Product Specification Sheet** 

Battery Holder, 8X AA cell and Clip to DC Barrel connector plug, 12 volt

P/N: BHC1-8AA-12V

## **Characteristics and Notes:**

- 1) Battery holder for 8X AA cell batteries, output 12 volts via snap terminals to mating clip with DC barrel connector.
- 2) Clip has male DC barrel connector plug 2.1mm X 5.5mm center positive with 5" ref. length wires.
- 3) Typical size; 4.5" length, 1.25" wide, 1.25" tall, with 5" ref. long wires on the DC barrel plug.
- 4) Compatible with J2 LED Lighting, LLC MEL (Micro Effects Lights) and EEL (Enhanced Effects Lights).
- 5) Typical amp hour rating of 8X AA cells is 2 amp hours at a 250ma nominal discharge rate. This rating is a reference only value and varies greatly depending on batteries used and load levels.

J2 LED Lighting, LLC P/N: BHC1-8AA-12V
Battery Holder and Clip to DC barrel connector, 8
AA cell, 12 volt
Rev-A 10/17/15
Page 1 of 1