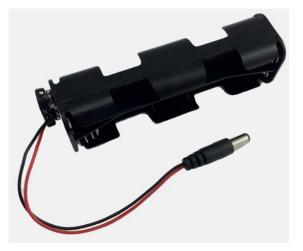

Prop and Scenery Lights, LLC <u>www.propscenerylights.com</u> Specification Sheet Battery Holder, 8X AA cell and Clip to DC Barrel connector plug, 12 volt P/N: BHC1-8AA-12V

## Characteristics and Notes:

1) Battery holder for 8X AA cell batteries, output 12 volts via snap terminals to mating clip with DC barrel connector.

2) Clip has male DC barrel connector plug 2.1mm X 5.5mm center positive with 5" ref. length wires.

3) Typical size; 4.5" length, 1.25" wide, 1.25" tall, with 5" ref. long wires on the DC barrel plug.

4) Compatible with J2 LED Lighting, LLC MEL (Micro Effects Lights) and EEL (Enhanced Effects Lights).