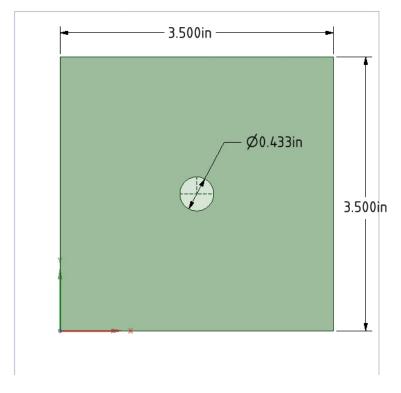

## J2 LED Lighting, LLC

www.j2ledlighting.com

**Product Specification Sheet** 

**Square Block Mount High Density Urethane** 

(Mounting of MEL Micro Effects Lights and EEL Enhanced Effects Lights)

P/N: SBM-HDU

## **Mechanical Characteristics and Notes:**

- 1) Material General Plastics Last-A-Foam® FR7106 Modeling foam 6lbs per cubic foot density.
- 2) Parts are water jet cut and non-painted, dimensions ref. only. Part thickness is 2" nominal.
- 3) For attaching the mount to a flat surface various means may be used; hot glue, urethane glues, Gaffer's tape, or screws.
- 4) J2 LED Lighting, LLC MEL (Micro Effects Lights) are recommended to be inserted rear (connector side) first on painted mounts to prevent chip out of paint around the hole.
- 5) Material can be shaped (sanded, drilled, and cut) with standard woodworking tools.