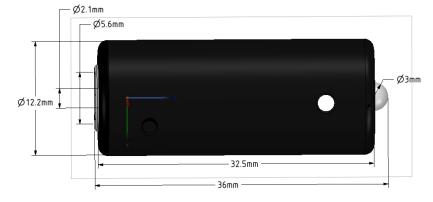

## Characteristics

- 1) DC Barrel Connector female Jack accepts 2.1mm x 5.5mm plug with center positive.
- 2) Body shell: ABS (black).
- 3) Volts DC (VDC): 9-12 nominal (continuous), Max 12.5
- 4) Current (ref.): 20ma @ 9 VDC, 28ma @ 12 VDC, 30ma Max.
- 5) Power (nominal): 0.18 watts at 9 VDC, 0.34 watts at 12 VDC, 0.38 watts Max.
- 6) Output: Warm White (4 lumen ref., high intensity, 30 degree lens, clear)
- 7) Color Coordinates CIE1931: x=0.41/y=0.37 (3,200 Kelvin Typ.)